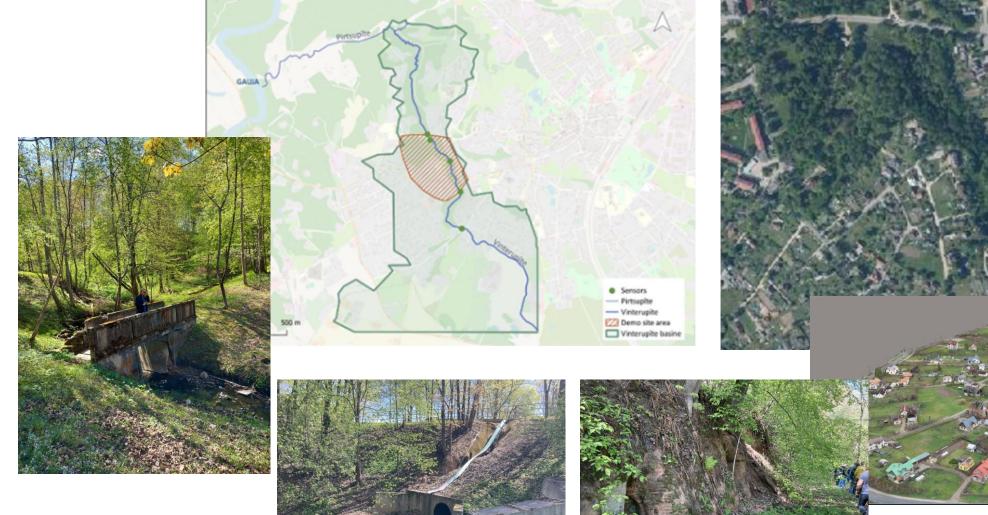

ions greening, water infiltration, collection and (re)use, storm water, nature inspired environment
  - digital change integrated decision support system to prevent/respond to floods
  - quality of planning new urban green infrastructure plans
  - engaged communities and skilled enablers workshops, training sessions and events, articles, leaflets, kids' education programmes, etc



#### Approach

innovation for improving the climate resilience – joint development and testing by municipalities, universities/research, NGOs and SMEs

strong cross-border co-operation – implemented by 8 Latvian and 8 Estonian beneficiaries

wide coverage – demo sites in 8 municipalities:

#### Narva demo site





#### Rakvere demo site





#### Viimsi demo site



#### Võru demo site



### Cesis pilot site





#### Valmiera pilot site





## Riga pilot site





# Continuation after 2027

- flood resilience solutions with real-time monitoring will become integral part of urban infrastructure in other EE and LV local governments
- nature-based solutions (NBS) shall be set up as part of municipalities storm water management infrastructure
- developed methodology of assessment of green infrastructure (GI)/nature-based solutions (NBS) in territories of municipalities and development of urban thematic GI plans will be replicated in other Latvian and Estonian municipalities
- knowledge on planning, implementation and maintenance of NBS increased significantly among engineers, construction project designers, municipal specialists, local inhabitants



#### Thank you! Questions/ Comments?



Co-fun