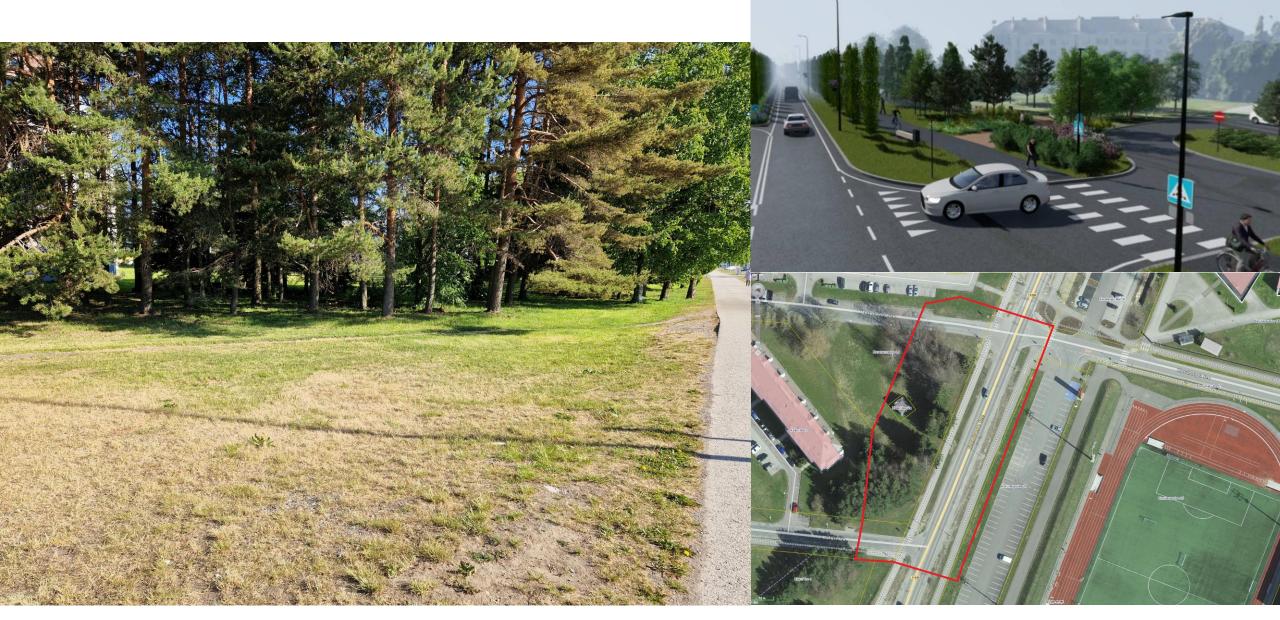

n 4 specific objectives:
  - nature-based solutions greening, water infiltration, collection and (re)use, storm water, nature inspired environment
  - digital change integrated decision support system to prevent/respond to floods
  - quality of planning new urban green infrastructure plans
  - engaged communities and skilled enablers workshops, training sessions and events, articles, leaflets, kids' education programmes, etc



#### Approach

innovation for improving the climate resilience – joint development and testing by municipalities, universities/research, NGOs and SMEs

strong cross-border co-operation – implemented by 8 Latvian and 8 Estonian beneficiaries

wide coverage – demo sites in 8 municipalities:

#### Narva demo site





#### Rakvere demo site





#### Viimsi demo site



#### Võru demo site



### Cesis pilot site





#### Valmiera pilot site





## Riga pilot site





# Continuation after 2027

- flood resilience solutions with real-time monitoring will become integral part of urban infrastructure in other EE and LV local governments
- nature-based solutions (NBS) shall be set up as part of municipalities storm water management infrastructure
- developed methodology of assessment of green infrastructure (GI)/nature-based solutions (NBS) in territories of municipalities and development of urban thematic GI plans will be replicated in other Latvian and Estonian municipalities
- knowledge on planning, implementation and maintenance of NBS increased significantly among engineers, construction project designers, municipal specialists, local inhabitants