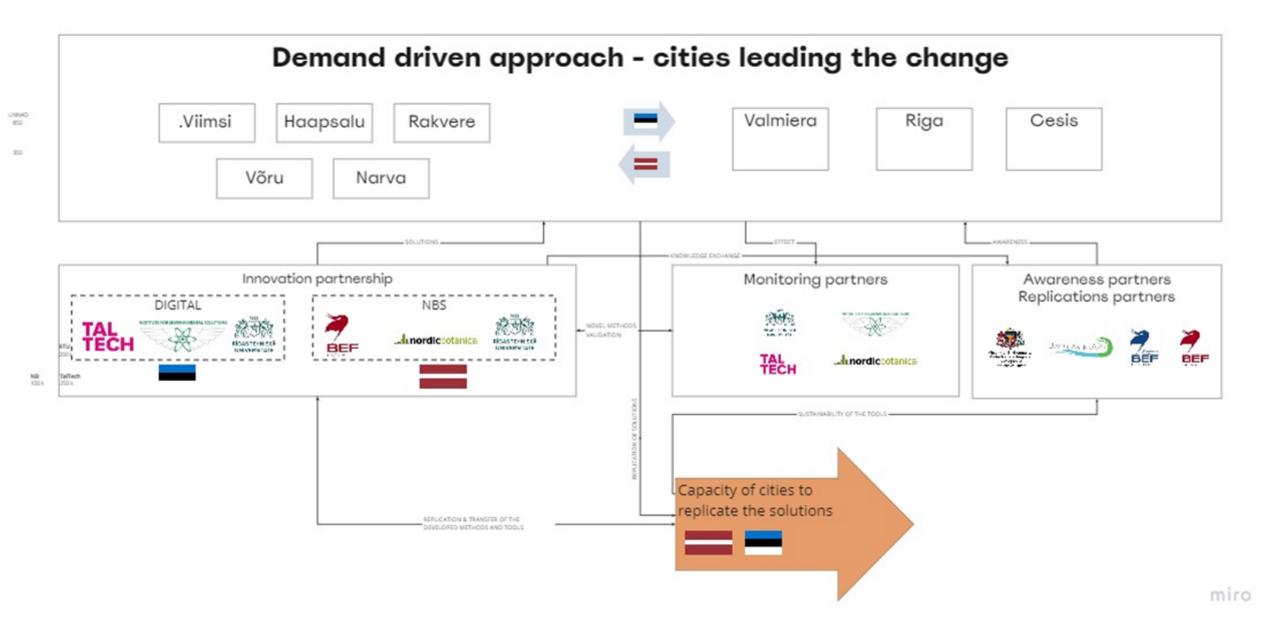

#### Approach

innovation for improving the climate resilience – joint development and testing by municipalities, universities/research, NGOs and SMEs

strong cross-border co-operation – implemented by 8 Latvian and 8 Estonian beneficiaries

wide coverage – demo sites in 8 municipalities: