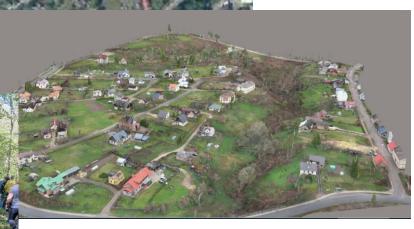

ns greening, water infiltration, collection and (re)use, storm water, nature inspired environment
  - digital change integrated decision support system to prevent/respond to floods
  - quality of planning new urban green infrastructure plans
  - engaged communities and skilled enablers workshops, training sessions and events, articles, leaflets, kids' education programmes, etc



#### Approach

innovation for improving the climate resilience – joint development and testing by municipalities, universities/research, NGOs and SMEs

strong cross-border co-operation – implemented by 8 Latvian and 8 Estonian beneficiaries

wide coverage – demo sites in 8 municipalities:

#### Narva demo site





#### Rakvere demo site





#### Viimsi demo site



#### Võru demo site



### Cesis pilot site





#### Valmiera pilot site





## Riga pilot site





# Continuation after 2027

- flood resilience solutions with real-time monitoring will become integral part of urban infrastructure in other EE and LV local governments
- nature-based solutions (NBS) shall be set up as part of municipalities storm water management infrastructure
- developed methodology of assessment of green infrastructure (GI)/nature-based solutions (NBS) in territories of municipalities and development of urban thematic GI plans will be replicated in other Latvian and Estonian municipalities
- knowledge on planning, implementation and maintenance of NBS increased significantly among engineers, construction project designers, municipal specialists, local inhabitants



#### Thank you! Questions/ Comments?



Co-funde