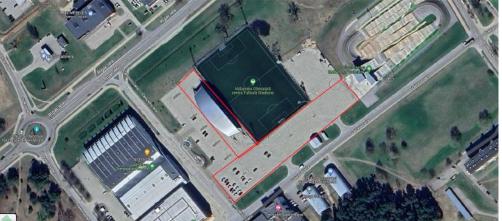

n, collection and (re)use, storm water, nature inspired environment
  - digital change integrated decision support system to prevent/respond to floods
  - quality of planning new urban green infrastructure plans
  - engaged communities and skilled enablers workshops, training sessions and events, articles, leaflets, kids' education programmes, etc



#### Approach

innovation for improving the climate resilience – joint development and testing by municipalities, universities/research, NGOs and SMEs

strong cross-border co-operation – implemented by 8 Latvian and 8 Estonian beneficiaries

wide coverage – demo sites in 8 municipalities:

#### Narva demo site





#### Rakvere demo site





#### Viimsi demo site



#### Võru demo site



### Cesis pilot site





#### Valmiera pilot site





## Riga pilot site





# Continuation after 2027

- flood resilience solutions with real-time monitoring will become integral part of urban infrastructure in other EE and LV local governments
- nature-based solutions (NBS) shall be set up as part of municipalities storm water management infrastructure
- developed methodology of assessment of green infrastructure (GI)/nature-based solutions (NBS) in territories of municipalities and development of urban thematic GI plans will be replicated in other Latvian and Estonian municipalities
- knowledge on planning, implementation and maintenance of NBS increased significantly among engineers, construction project designers, municipal specialists, local inhabitants



#### Thank you! Questions/ Comments?



Co-funded by the European Union