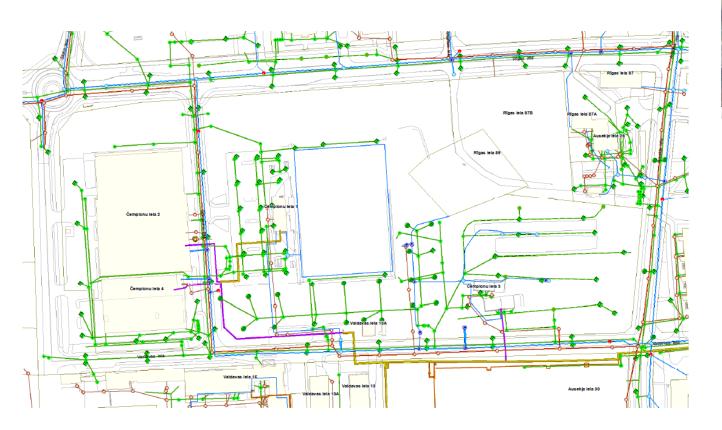

ion, collection and (re)use, storm water, nature inspired environment
  - digital change integrated decision support system to prevent/respond to floods
  - quality of planning new urban green infrastructure plans
  - engaged communities and skilled enablers workshops, training sessions and events, articles, leaflets, kids' education programmes, etc



#### Approach

innovation for improving the climate resilience – joint development and testing by municipalities, universities/research, NGOs and SMEs

strong cross-border co-operation – implemented by 8 Latvian and 8 Estonian beneficiaries

wide coverage – demo sites in 8 municipalities:

#### Narva demo site





#### Rakvere demo site





#### Viimsi demo site



#### Võru demo site



### Cesis pilot site





#### Valmiera pilot site





## Riga pilot site





# Continuation after 2027

- flood resilience solutions with real-time monitoring will become integral part of urban infrastructure in other EE and LV local governments
- nature-based solutions (NBS) shall be set up as part of municipalities storm water management infrastructure
- developed methodology of assessment of green infrastructure (GI)/nature-based solutions (NBS) in territories of municipalities and development of urban thematic GI plans will be replicated in other Latvian and Estonian municipalities
- knowledge on planning, implementation and maintenance of NBS increased significantly among engineers, construction project designers, municipal specialists, local inhabitants



#### Thank you! Questions/ Comments?



Co-funded by the European Union