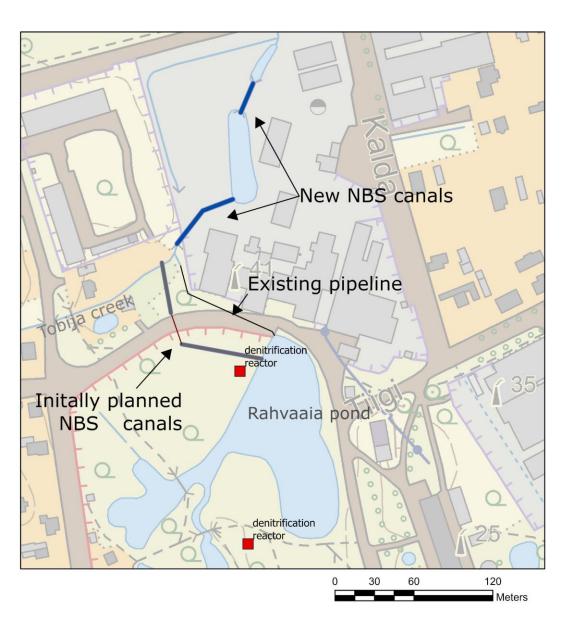

## **Objectives & Scope**

- Overall objective to increase resilience of Estonian and Latvian urban areas to extreme weather events, by focusing on 4 specific objectives:
  - nature-based solutions greening, water infiltration, collection and (re)use, storm water, nature inspired environment
  - digital change integrated decision support system to prevent/respond to floods
  - quality of planning new urban green infrastructure plans
  - engaged communities and skilled enablers workshops, training sessions and events, articles, leaflets, kids' education programmes, etc