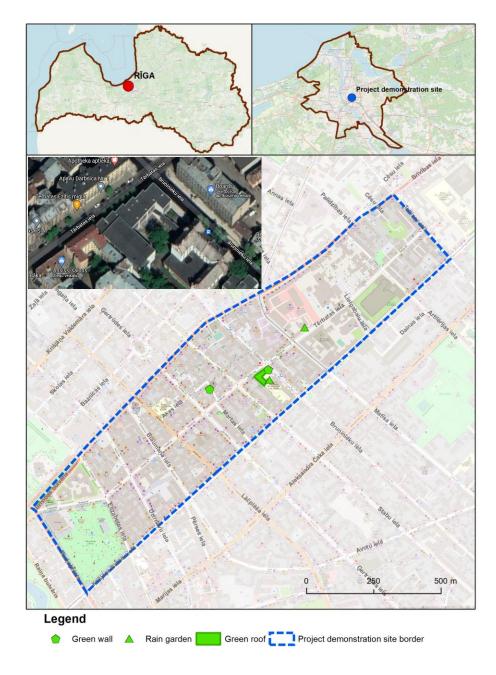

e, storm water, nature inspired environment
  - digital change integrated decision support system to prevent/respond to floods
  - quality of planning new urban green infrastructure plans
  - engaged communities and skilled enablers workshops, training sessions and events, articles, leaflets, kids' education programmes, etc



#### Approach

innovation for improving the climate resilience – joint development and testing by municipalities, universities/research, NGOs and SMEs

strong cross-border co-operation – implemented by 8 Latvian and 8 Estonian beneficiaries

wide coverage – demo sites in 8 municipalities:

#### Narva demo site





#### Rakvere demo site





#### Viimsi demo site



#### Võru demo site



### Cesis pilot site





#### Valmiera pilot site





## Riga pilot site





# Continuation after 2027

- flood resilience solutions with real-time monitoring will become integral part of urban infrastructure in other EE and LV local governments
- nature-based solutions (NBS) shall be set up as part of municipalities storm water management infrastructure
- developed methodology of assessment of green infrastructure (GI)/nature-based solutions (NBS) in territories of municipalities and development of urban thematic GI plans will be replicated in other Latvian and Estonian municipalities
- knowledge on planning, implementation and maintenance of NBS increased significantly among engineers, construction project designers, municipal specialists, local inhabitants



#### Thank you! Questions/ Comments?



Co-funded by the European Union