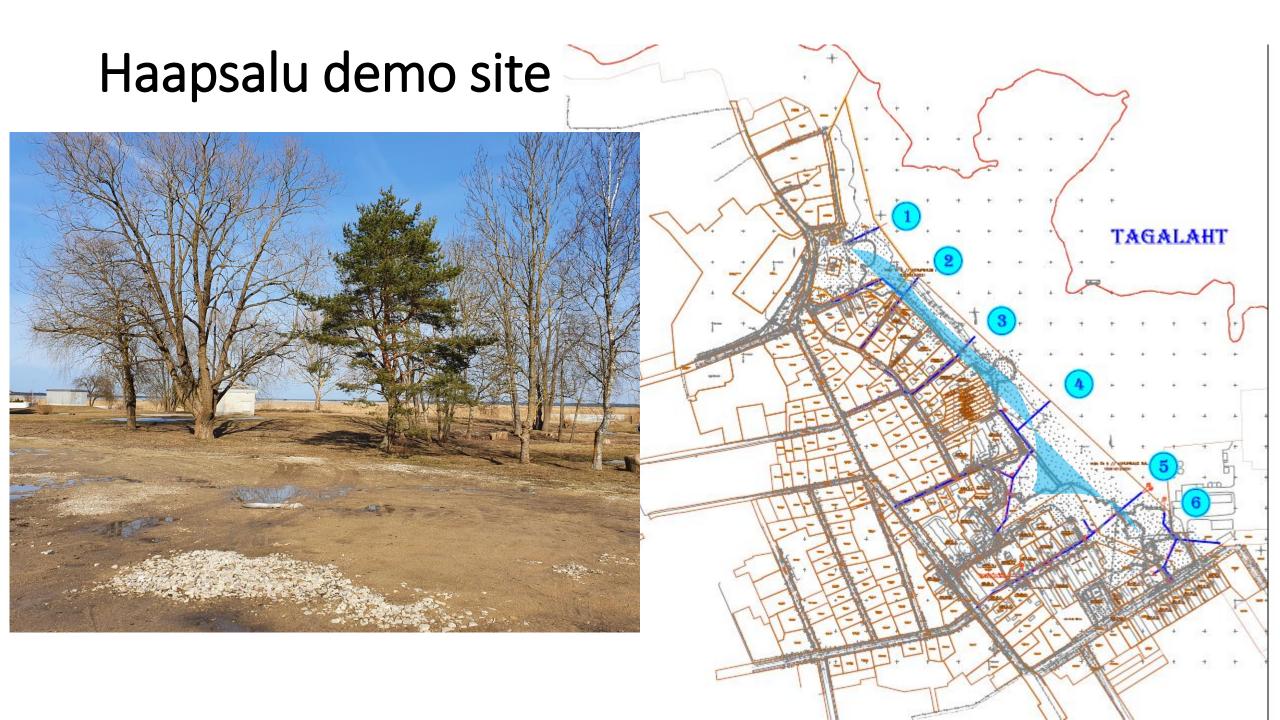

urban areas to extreme weather events, by focusing on 4 specific objectives:
  - nature-based solutions greening, water infiltration, collection and (re)use, storm water, nature inspired environment
  - digital change integrated decision support system to prevent/respond to floods
  - quality of planning new urban green infrastructure plans
  - engaged communities and skilled enablers workshops, training sessions and events, articles, leaflets, kids' education programmes, etc



#### Approach

innovation for improving the climate resilience – joint development and testing by municipalities, universities/research, NGOs and SMEs

strong cross-border co-operation – implemented by 8 Latvian and 8 Estonian beneficiaries

wide coverage – demo sites in 8 municipalities:

#### Narva demo site





#### Rakvere demo site





#### Viimsi demo site



#### Võru demo site



### Cesis pilot site





#### Valmiera pilot site





## Riga pilot site





# Continuation after 2027

- flood resilience solutions with real-time monitoring will become integral part of urban infrastructure in other EE and LV local governments
- nature-based solutions (NBS) shall be set up as part of municipalities storm water management infrastructure
- developed methodology of assessment of green infrastructure (GI)/nature-based solutions (NBS) in territories of municipalities and development of urban thematic GI plans will be replicated in other Latvian and Estonian municipalities
- knowledge on planning, implementation and maintenance of NBS increased significantly among engineers, construction project d