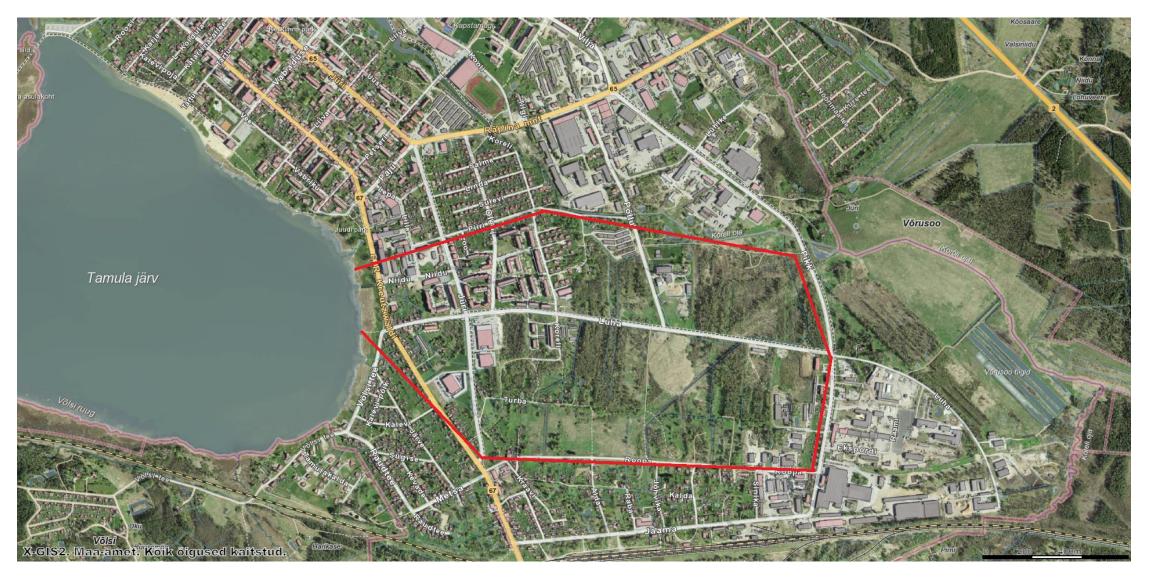

:
  - nature-based solutions greening, water infiltration, collection and (re)use, storm water, nature inspired environment
  - digital change integrated decision support system to prevent/respond to floods
  - quality of planning new urban green infrastructure plans
  - engaged communities and skilled enablers workshops, training sessions and events, articles, leaflets, kids' education programmes, etc



#### Approach

innovation for improving the climate resilience – joint development and testing by municipalities, universities/research, NGOs and SMEs

strong cross-border co-operation – implemented by 8 Latvian and 8 Estonian beneficiaries

wide coverage – demo sites in 8 municipalities:

#### Narva demo site





#### Rakvere demo site





#### Viimsi demo site



#### Võru demo site



### Cesis pilot site





#### Valmiera pilot site





## Riga pilot site





# Continuation after 2027

- flood resilience solutions with real-time monitoring will become integral part of urban infrastructure in other EE and LV local governments
- nature-based solutions (NBS) shall be set up as part of municipalities storm water management infrastructure
- developed methodology of assessment of green infrastructure (GI)/nature-based solutions (NBS) in territories of municipalities and development of urban thematic GI plans will be replicated in other Latvian and Estonian municipalities
- knowledge on planning, implementation and maintenance of NBS increased significantly among engineers, construction project designers, municipal specialists, local inhabitants



#### Thank you! Questi