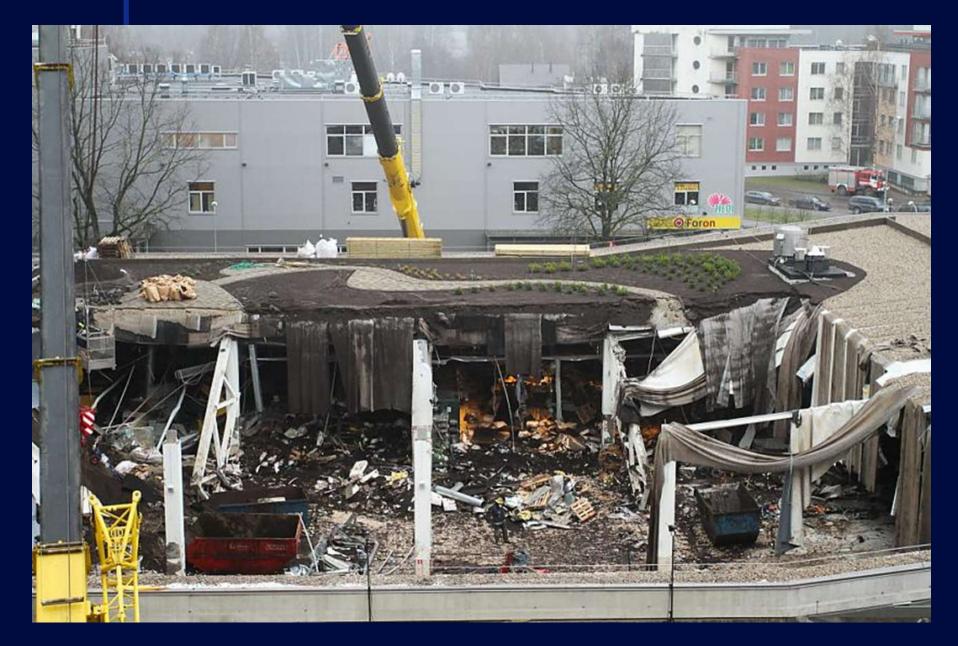

for implementing sustainable and integrated stormwater management in the BSR on the basis of accumulated knowledge and practices of those forerunner BSR cities that have already obtained experience, understanding and practical skills within the field of natural, holistic and sustainable urban stormwater management.

### Baltic Smart Water Hub

- four water areas: fresh, sea, storm and wastewater.
- interactive space showcasing **good practices**, **technical solutions**, **tools** and providing possibility of consulting with **experts**.

www.balticwaterhub.net









### 02 STORMWATER





### «SPICE HOME» 2016



















### HEAT ISLAND EFFECT





### 03 NBS for greenery





















### 03 GREEN ROOFS



### ZOLITUDE CASE – 21.11.2013. Died 54 people (3 resque)









# PALDIES! THANKYOU!



**JUNE2023**