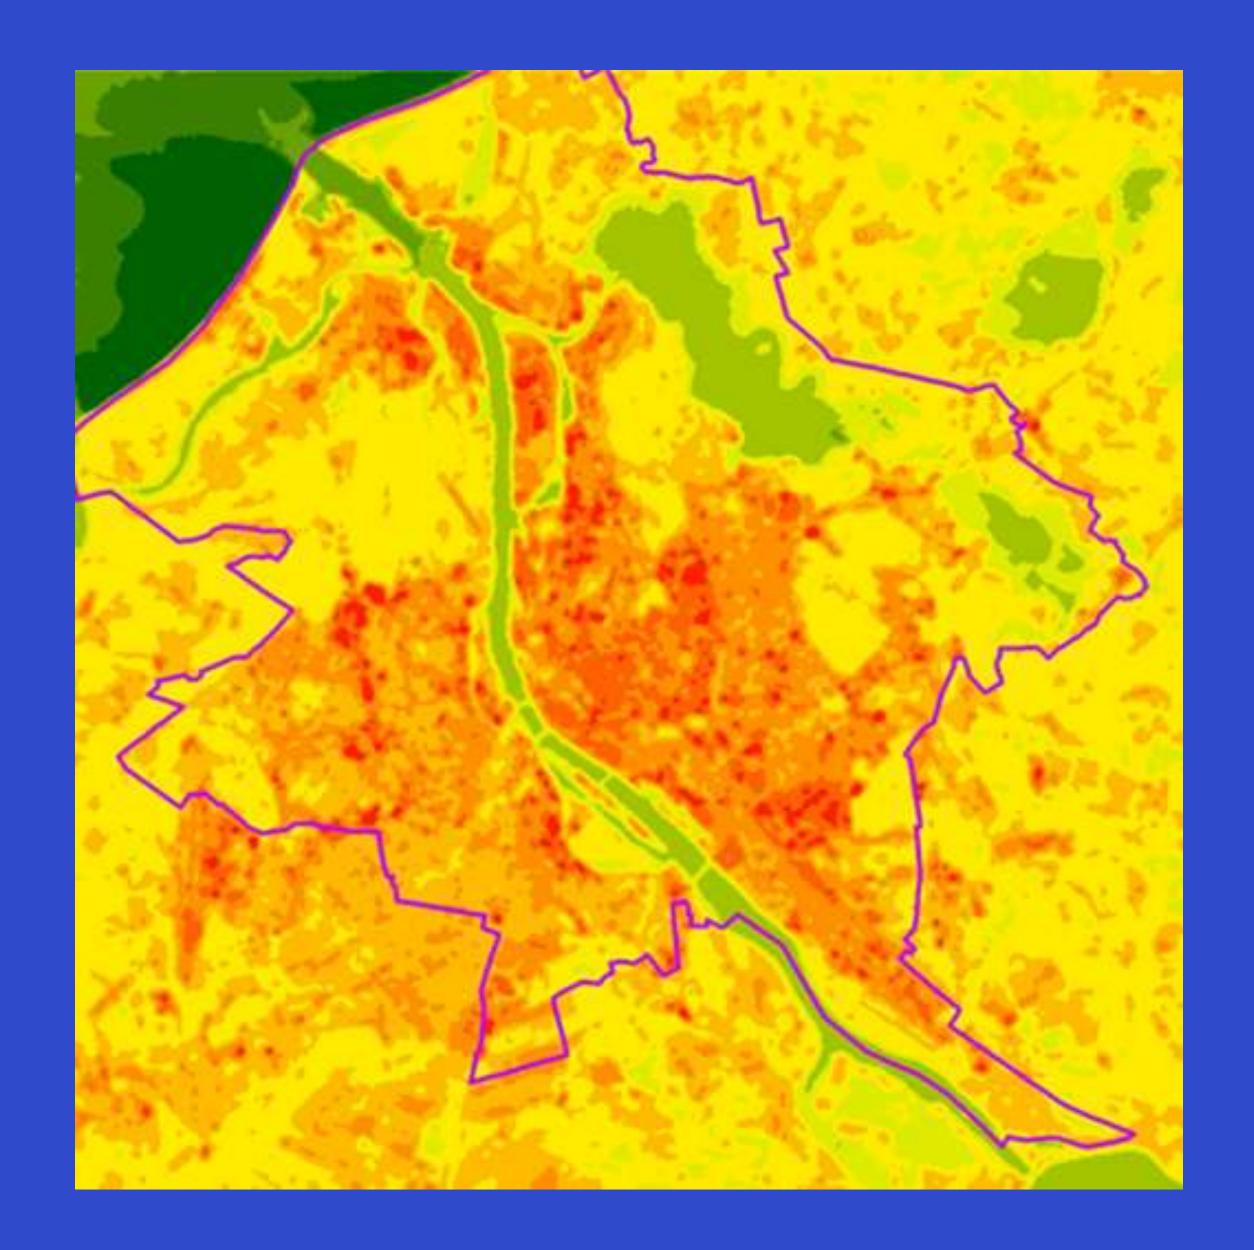

ws with 25 cities of the Baltic Sea Region and with support from BSR WATER partners.

The publication introduced the recommendations for implementing sustainable and integrated stormwater management in the BSR on the basis of accumulated knowledge and practices of those forerunner BSR cities that have already obtained experience, understanding and practical skills within the field of natural, holistic and sustainable urban stormwater management.

### Baltic Smart Water Hub

- four water areas: fresh, sea, storm and wastewater.
- interactive space showcasing **good practices**, **technical solutions**, **tools** and providing possibility of consulting with **experts**.

www.balticwaterhub.net









### 02 STORMWATER





### «SPICE HOME» 2016



















### HEAT ISLAND EFFECT





### 03 NBS for greenery





















### 03 GREEN ROOFS



### ZOLITUDE CASE – 21.11.2013. Died 54 people (3 resque)









# PALDIES! THANKYOU!



**JUNE2023**