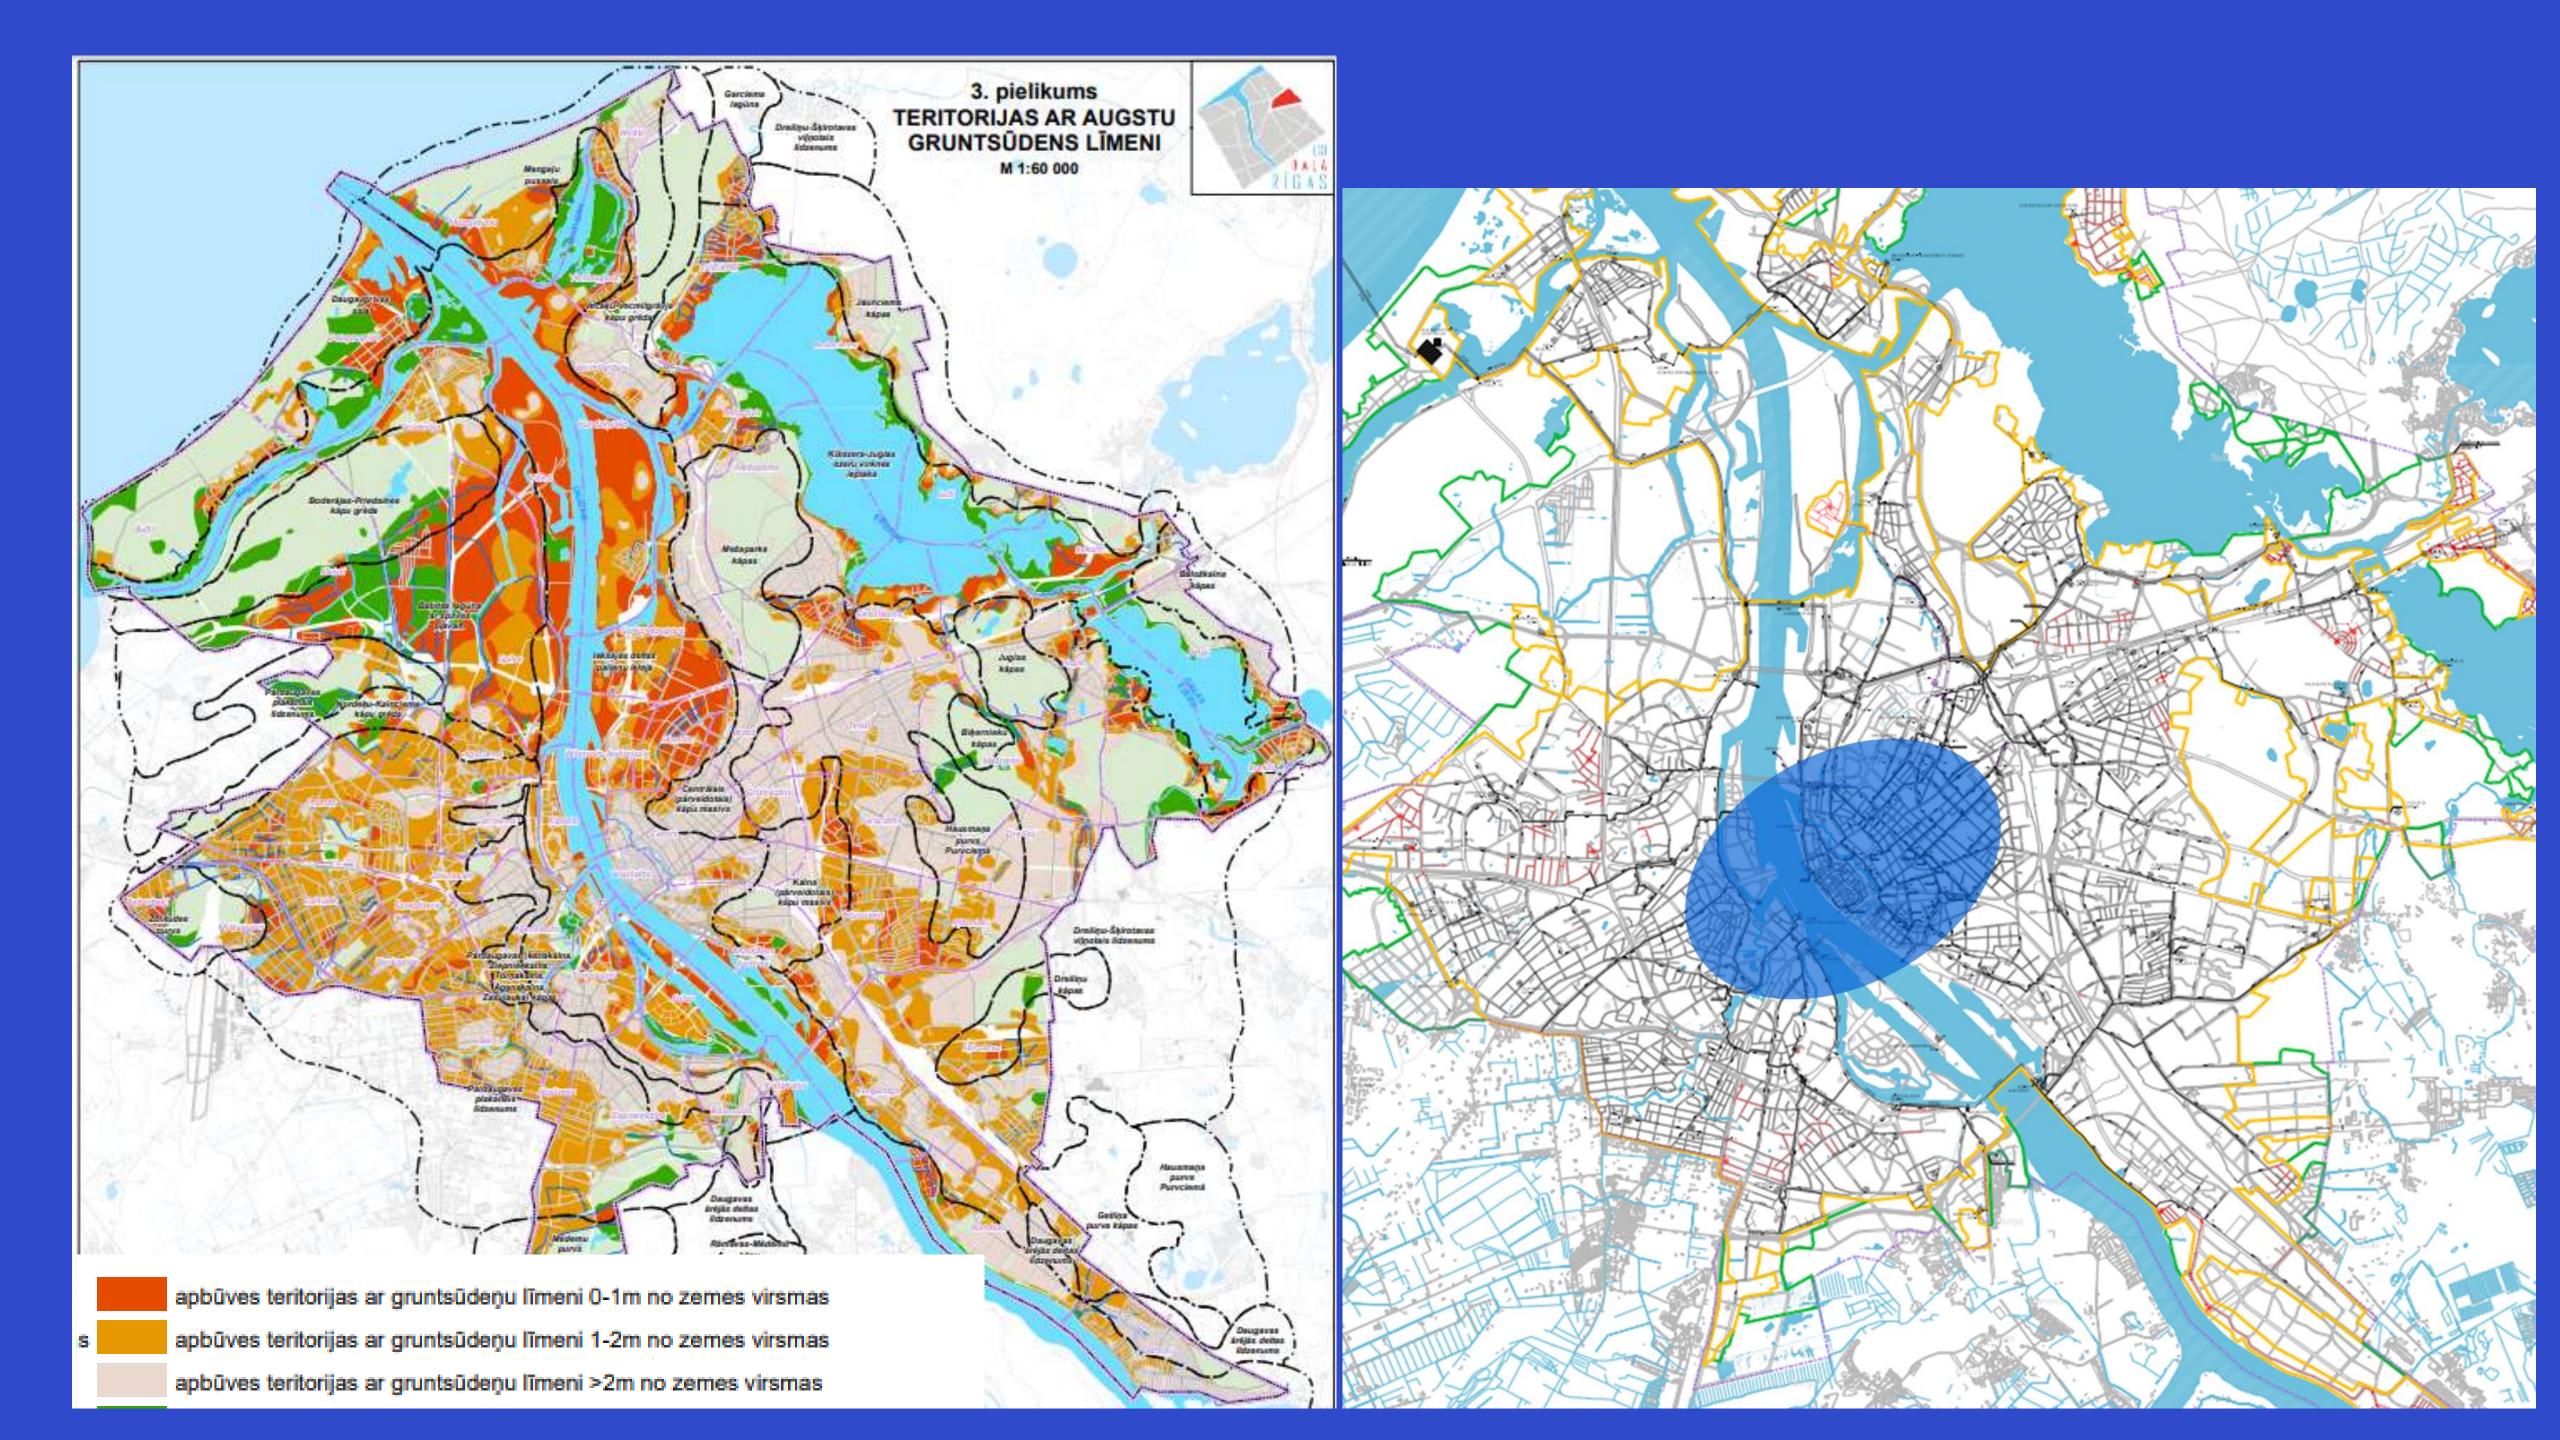

oject partner Riga City Council, on the basis of surveys and interviews with 25 cities of the Baltic Sea Region and with support from BSR WATER partners.

The publication introduced the recommendations for implementing sustainable and integrated stormwater management in the BSR on the basis of accumulated knowledge and practices of those forerunner BSR cities that have already obtained experience, understanding and practical skills within the field of natural, holistic and sustainable urban stormwater management.

### Baltic Smart Water Hub

- four water areas: fresh, sea, storm and wastewater.
- interactive space showcasing **good practices**, **technical solutions**, **tools** and providing possibility of consulting with **experts**.

www.balticwaterhub.net









### 02 STORMWATER





### «SPICE HOME» 2016



















### HEAT ISLAND EFFECT





### 03 NBS for greenery





















### 03 GREEN ROOFS



### ZOLITUDE CASE – 21.11.2013. Died 54 people (3 resque)









# PALDIES! THANKYOU!



**JUNE2023**