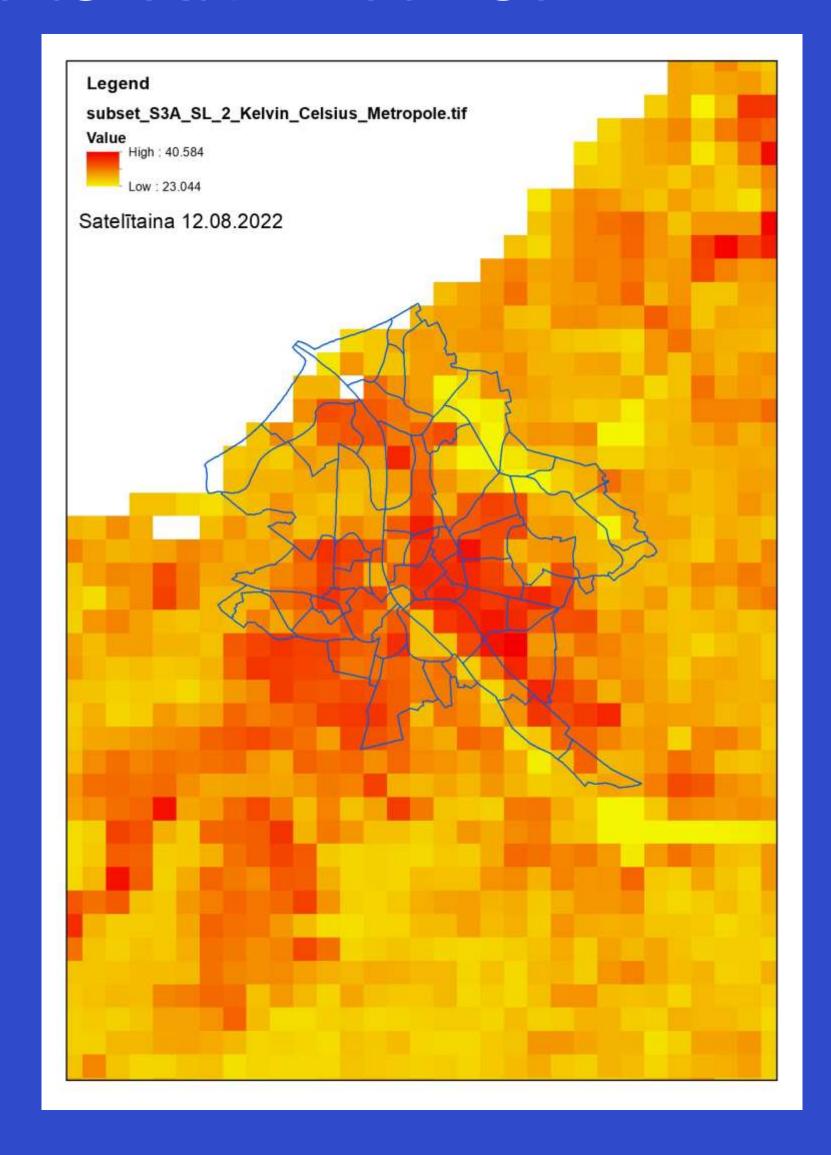

iews with 25 cities of the Baltic Sea Region and with support from BSR WATER partners.

The publication introduced the recommendations for implementing sustainable and integrated stormwater management in the BSR on the basis of accumulated knowledge and practices of those forerunner BSR cities that have already obtained experience, understanding and practical skills within the field of natural, holistic and sustainable urban stormwater management.

### Baltic Smart Water Hub

- four water areas: fresh, sea, storm and wastewater.
- interactive space showcasing **good practices**, **technical solutions**, **tools** and providing possibility of consulting with **experts**.

www.balticwaterhub.net









### 02 STORMWATER





### «SPICE HOME» 2016



















### HEAT ISLAND EFFECT





### 03 NBS for greenery





















### 03 GREEN ROOFS



### ZOLITUDE CASE – 21.11.2013. Died 54 people (3 resque)









# PALDIES! THANKYOU!



**JUNE2023**